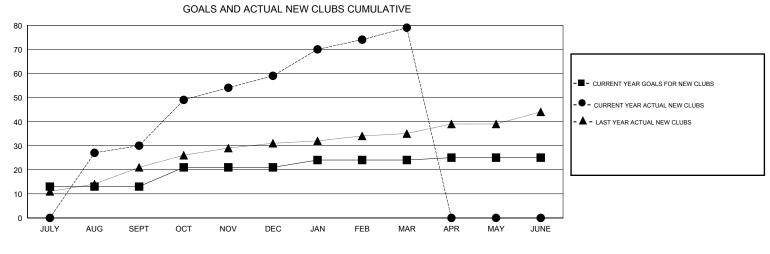

## NAZMUL HAQUE GMT.

| GMT:      | NAZMUL HAG | UE            |             | OCATION NEPAL |                       |                                                                |                                                              | GMT CA                                             |  |
|-----------|------------|---------------|-------------|---------------|-----------------------|----------------------------------------------------------------|--------------------------------------------------------------|----------------------------------------------------|--|
|           |            | Club          | S           |               | Members               |                                                                |                                                              |                                                    |  |
|           |            | RESULTS FOR   | R 2016-2017 |               | RESULTS FOR 2016-2017 |                                                                |                                                              |                                                    |  |
| QUARTE    | R          | NEW CLUB GOAL | NEW CLUBS   | DROPPED CLUBS | QUARTER               | NEW MEMBER GROWTH<br>NET GOAL (not reinstated<br>or transfers) | NEW MEMBER<br>GROWTH ACTUAL (not<br>reinstated or transfers) | DROPPED<br>MEMBERS ACTUAL<br>(including transfers) |  |
| JULY/AUG  | S/SEPT     | 13            | 30          | 0             | JULY/AUG/SEPT         | 575                                                            | 1,081                                                        | 221                                                |  |
| OCT/NOV/  | /DEC       | 8             | 29          | 0             | OCT/NOV/DEC           | 310                                                            | 1,113                                                        | 237                                                |  |
| JAN/FEB/N | MAR        | 3             | 20          | 0             | JAN/FEB/MAR           | 56                                                             | 719                                                          | 180                                                |  |
| APR/MAY/  | JUNE       | 1             | 0           | 0             | APR/MAY/JUNE          | -167                                                           | 0                                                            | 0                                                  |  |