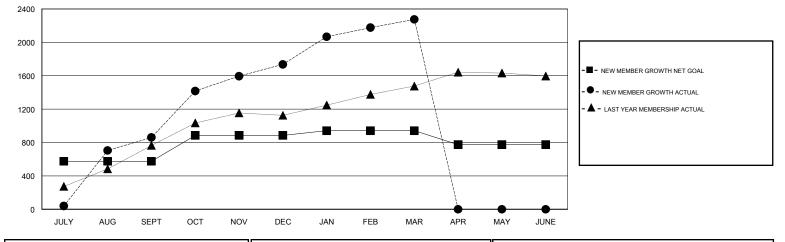

## NAZMUL HAQUE GMT.

| GMT:      | NAZMUL HAG | UE            |             | OCATION NEPAL |                       |                                                                |                                                              | GMT CA                                             |  |
|-----------|------------|---------------|-------------|---------------|-----------------------|----------------------------------------------------------------|--------------------------------------------------------------|----------------------------------------------------|--|
|           |            | Club          | S           |               | Members               |                                                                |                                                              |                                                    |  |
|           |            | RESULTS FOR   | R 2016-2017 |               | RESULTS FOR 2016-2017 |                                                                |                                                              |                                                    |  |
| QUARTE    | R          | NEW CLUB GOAL | NEW CLUBS   | DROPPED CLUBS | QUARTER               | NEW MEMBER GROWTH<br>NET GOAL (not reinstated<br>or transfers) | NEW MEMBER<br>GROWTH ACTUAL (not<br>reinstated or transfers) | DROPPED<br>MEMBERS ACTUAL<br>(including transfers) |  |
| JULY/AUG  | S/SEPT     | 13            | 30          | 0             | JULY/AUG/SEPT         | 575                                                            | 1,081                                                        | 221                                                |  |
| OCT/NOV/  | /DEC       | 8             | 29          | 0             | OCT/NOV/DEC           | 310                                                            | 1,113                                                        | 237                                                |  |
| JAN/FEB/N | MAR        | 3             | 20          | 0             | JAN/FEB/MAR           | 56                                                             | 719                                                          | 180                                                |  |
| APR/MAY/  | JUNE       | 1             | 0           | 0             | APR/MAY/JUNE          | -167                                                           | 0                                                            | 0                                                  |  |